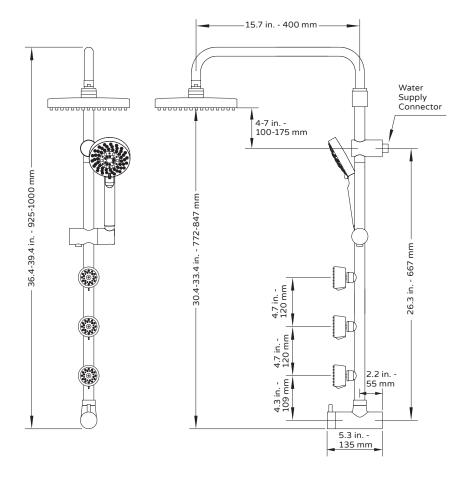

# Lanikai Shower System

Model # 1028-BN & 1028-CH

**Specification Sheet** 

#### **TECHNICAL INFORMATION**

- Finishes: Brushed-Nickel or Chrome
- Fixtures: Brushed-Nickel or Chrome
- GPM: 2.5 or 1.8
- Connection: 1/2 NPT Brass Nipple

#### PRODUCT FEATURES

- Surface mounted and pre-plumbed
- 8 inch rain showerhead
- Five-function handshower
- Brass and ABS construction
- Three dual-function body jets

## **NOTES**

- Measure your actual product for rough-in details
- · Install this product according to the installation instructions
- · Mixing valve not included